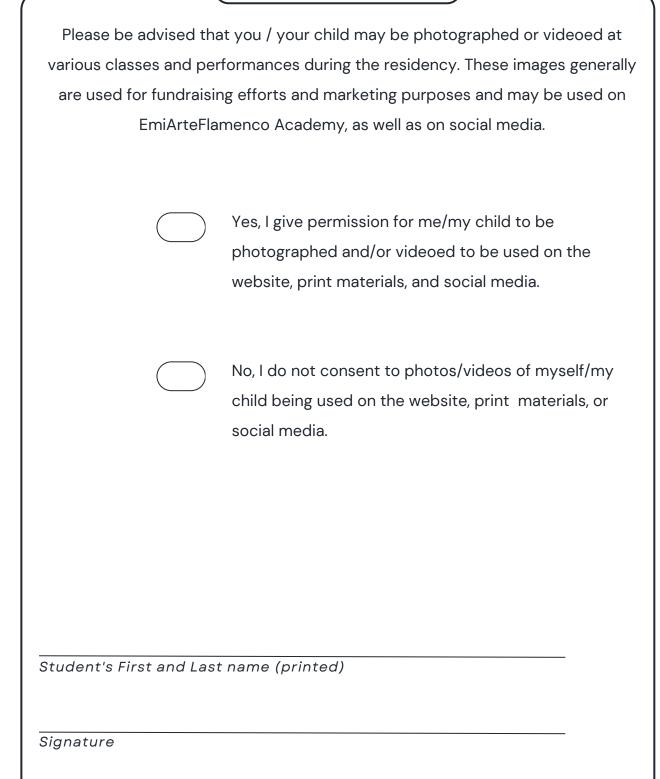

if special needs should be accommodated, that you please let us know beforehand.

We ask that if you or your child is sick to please refrain from coming to class to avoid spreading your illness to others.

Also, in accordance with the CDC guidelines, if you or your child are experiencing any symptoms of the COVID virus, or have come in contact with anyone that has tested positive for COVID in the last 10 days that you contact a staff member right away.

We ask that all students be prepared and bring their own water bottles to class and avoid bringing in any food items at this time. Please be mindful of other classes and students and be prompt to class as well as being sure to clear the space for the next students.





EMIARTEFLAMENCO Academy

#### **PHOTO RELEASE**

THRIVE

#### RELEASE



Date

## **Costume Size Form**



505-660-9122 EmiArteFlamencoAcademy@yahoo.com

#### STUDENT INFORMATION

NAME

GRADE

SCHOOL NAME:

#### GENDER





#### DRESS SIZE (CHECK ONE)





#### PANT SIZE (CHECK ONE)

| Kid | Adult Waist | Adult Length |  |  |
|-----|-------------|--------------|--|--|
| 6   | 30"         | 30"          |  |  |
| 7   | 32"         | 32"          |  |  |
| 8   | 34"         | 34"          |  |  |
| 10  | 36"         | 36"          |  |  |
| 12  | 38"         | 38"          |  |  |
| 14  | 40"         |              |  |  |
| 16  | 42"         |              |  |  |
|     | 44"         |              |  |  |

HUSKY SIZE? INDICATE HERE:

#### SHOE SIZE (CHECK ONE)

| Toddler | Youth | Women | Men       |
|---------|-------|-------|-----------|
| 6       | 1     |