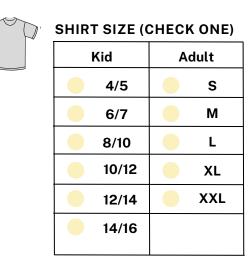

## **Costume Size Form**

505-660-9122 EmiArteFlamencoAcademy@yahoo.com

#### STUDENT INFORMATION

NAME

GRADE

SCHOOL NAME:

#### GENDER